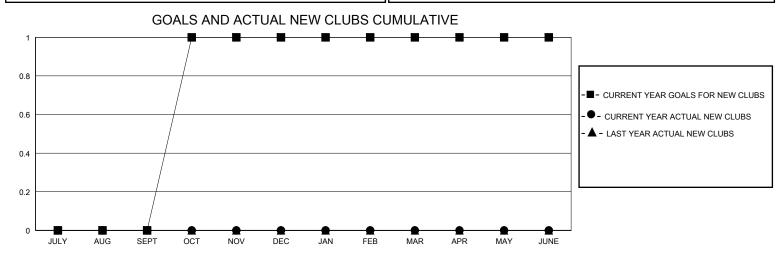

## District 26 M2

GMT: LOCATION MISSOURI GMT CA

| •             |               |             |               |                       |                        |                         | • • • • • • • • • • • • • • • • • • • •            |  |
|---------------|---------------|-------------|---------------|-----------------------|------------------------|-------------------------|----------------------------------------------------|--|
|               | Club          | os          |               | Members               |                        |                         |                                                    |  |
|               | RESULTS FOR   | R 2023-2024 |               | RESULTS FOR 2023-2024 |                        |                         |                                                    |  |
| QUARTER       | NEW CLUB GOAL | NEW CLUBS   | DROPPED CLUBS | QUARTER MEME          | BER GROWTH NET<br>GOAL | MEMBER GROWTH<br>ACTUAL | DROPPED<br>MEMBERS ACTUAL<br>(including transfers) |  |
| JULY/AUG/SEPT | 0             | 0           | 0             | JULY/AUG/SEPT         | 25                     | 19                      | 23                                                 |  |
| OCT/NOV/DEC   | 1             | 0           | 0             | OCT/NOV/DEC           | 20                     | 15                      | 29                                                 |  |
| JAN/FEB/MAR   | 0             | 0           | 0             | JAN/FEB/MAR           | 25                     | 2                       | 3                                                  |  |
| APR/MAY/JUNE  | 0             | 0           | 0             | APR/MAY/JUNE          | 24                     | 0                       | 0                                                  |  |