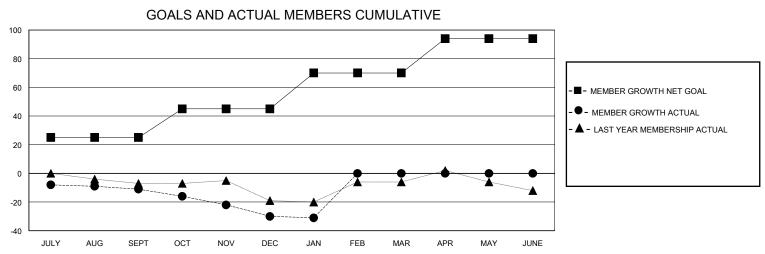

## District 26 M2

GMT: LOCATION MISSOURI GMT CA

| •             |               |             |               |                       |                        |                         | • • • • • • • • • • • • • • • • • • • •            |  |
|---------------|---------------|-------------|---------------|-----------------------|------------------------|-------------------------|----------------------------------------------------|--|
|               | Club          | os          |               | Members               |                        |                         |                                                    |  |
|               | RESULTS FOR   | R 2023-2024 |               | RESULTS FOR 2023-2024 |                        |                         |                                                    |  |
| QUARTER       | NEW CLUB GOAL | NEW CLUBS   | DROPPED CLUBS | QUARTER MEME          | BER GROWTH NET<br>GOAL | MEMBER GROWTH<br>ACTUAL | DROPPED<br>MEMBERS ACTUAL<br>(including transfers) |  |
| JULY/AUG/SEPT | 0             | 0           | 0             | JULY/AUG/SEPT         | 25                     | 19                      | 23                                                 |  |
| OCT/NOV/DEC   | 1             | 0           | 0             | OCT/NOV/DEC           | 20                     | 15                      | 29                                                 |  |
| JAN/FEB/MAR   | 0             | 0           | 0             | JAN/FEB/MAR           | 25                     | 2                       | 3                                                  |  |
| APR/MAY/JUNE  | 0             | 0           | 0             | APR/MAY/JUNE          | 24                     | 0                       | 0                                                  |  |